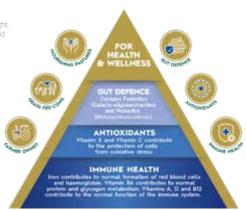

A healthy and delicious low fat dairy drink with prebiotics, active probiotics and antioxidants for immune support. High in selenium and vitamins C&D for those seeking a healthy, fortified lower calorie dairy drink that delivers grass fed, natural nutritious goodness.